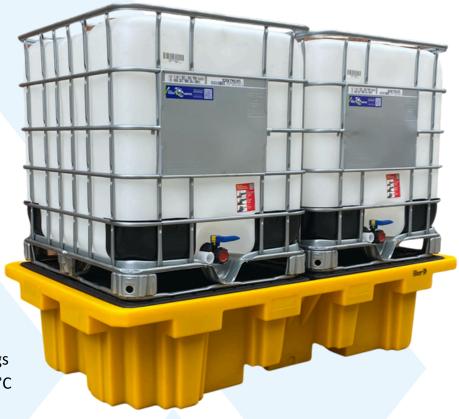

## AusBund™ Double

SKU# BUND\_POLYAB02

Our heavy-duty AusBund™ IBC bunds have an SG rating of 1.9 (1900 kgs) making them ideal for spill containment. The AusBund™ double IBC bunded pallet is compliant for storing two 1000L IBCs.

## **AusBund™ Double**

SKU# BUND\_POLYAB02