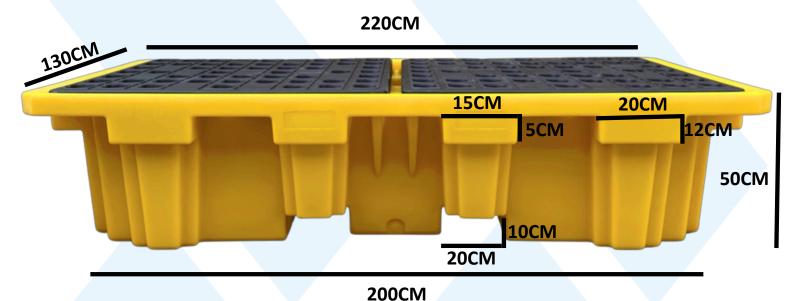

## **Specifications:**

Dimensions: 2200L x 1300W x 500H

Weight: 105 KgsMaterial: LLDPE3 year warranty

**BULK ORDERS AVAILABLE. IBC NOT INCLUDED.** 