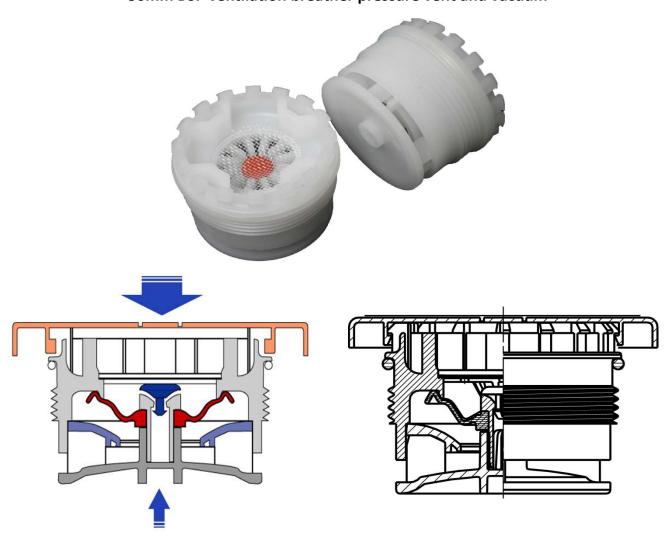

PLUG\_06
50mm BSP ventilation breather pressure vent and vacuum

If a vacuum forms inside the inner bottle through emptying, the NBR-membrane opens and allows air to enter. If case of overpressure, the vent will open to discharge air.

| IBC ventilation systems aerate and deaerate<br>G2" plug, (Breather), NBR membrane Pilz Ø12 |                                                        |                                          |
|--------------------------------------------------------------------------------------------|--------------------------------------------------------|------------------------------------------|
| UN certification                                                                           |                                                        | Yes                                      |
| Air Flow                                                                                   |                                                        |                                          |
| To outside – deaeration                                                                    |                                                        | 1.8 l/h at 50 mbar                       |
| To inside - aeration                                                                       |                                                        | 150 l/min                                |
| Special usage                                                                              |                                                        | Discharging without opening of screw cap |
|                                                                                            |                                                        | Warm filling possible                    |
| ITEM                                                                                       | DESCRIPTION                                            |                                          |
| PLUG_06                                                                                    | 50mm BSP ventilation breather pressure vent and vacuum |                                          |